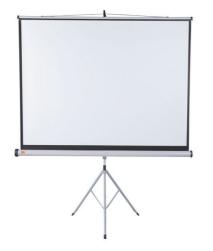

## Nobo Projection Screen Tripod 1750x1325mm

Flexible tripod projector screens. The brilliant matt white surface with black border provides a sharp, detailed image that can be easily viewed by everyone in the audience. The screen can be easily retracted into its housing to protect from damage. 1750x1325mm.

## Attributes

- Can be mounted to either a wall or ceiling
- Retracts into protective housing
- Brilliant matt white projection screen surface for high quality colour projection
- Screen Size: 1750x 1325 mm
- Maximum tripod height: 3260 mm