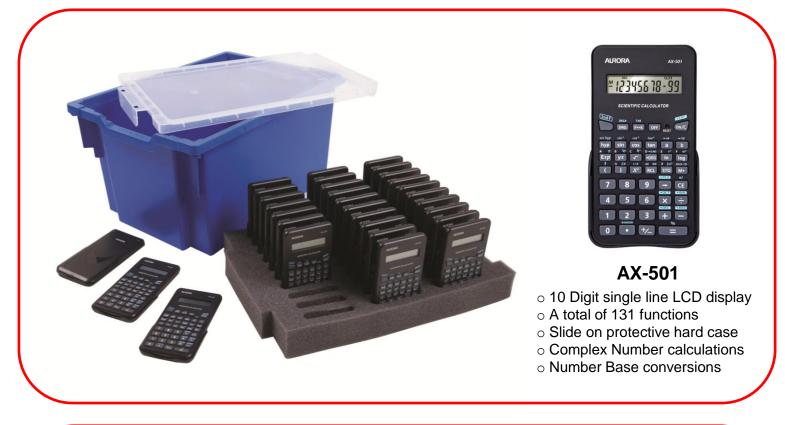

## **CK50 Class Pack**

The CK50 is a convenient class pack of 30 x AX-501 calculators packed into a Gratnells extra deep storage tray, it includes a foam stacking insert that holds the calculators securely and allows for easy stock checking when distributing or collecting the calculators. There is also a clear plastic lid for secure transport and to protect the calculators during storage. The Gratnells storage tray is compatible with Gratnells' storage systems commonly used in schools.

The AX-501 is a great value for money entry level scientific calculator featuring a clear 10 digit LCD display, a very durable and robust case, and a total of 131 functions including Complex Number calculations and a very useful BIN/HEX/OCT/DEC base conversion function.

## **CK50 Contains:**

- 30 x AX-501 calculators.
- A blue extra deep Gratnells storage tray.
- A clear plastic lid for secure storage.
- A foam stacking insert for stock counting.
- Dimensions : 340x465x295mm
- Weight: 6.8kg
- Barcode: 6925781416526