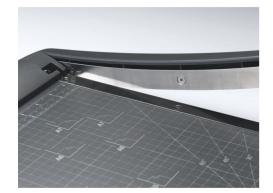

## Rexel ClassicCut™ CL410 A4 Guillotine Clear

Incorporating laser light technology for maximum precision, the ClassicCut™ CL410 is the thoroughbred of A4 guillotines. With a 25 sheet capacity and advanced safety features, it's ideal for busy offices and schools. The heavy-duty base features helpful paper guides and grids for an accurate finish.

## **Attributes**

- Beautifully designed and engineered with Laser-Light technology for confident and accurate trimming
- Heavy-duty, see-through base is marked with grid lines, measurements and paper guides for A4, A5 and A6 sizes to help paper alignment for an accurate cut
- Adjustable paper edge guide helps align paper for a more precise cut
- Use the Blade Lock when guillotine is not in use for added safety
- Integrated blade handle for optimum portability
- Cutting length: A4+ (390 mm)