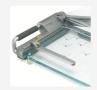

## **Attributes**

- Beautifully designed and engineered with Laser-Light technology for confident and accurate trimming
- Heavy-duty, see-through base is marked with grid lines, measurements and paper guides for A4, A5 and A6 sizes to help paper alignment for an accurate cut
- Adjustable paper edge guide helps align paper for a more precise cut
- Use the Blade Lock when guillotine is not in use for added safety
- Integrated blade handle for optimum portability
- Cutting length: A4+ (390 mm)