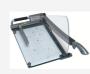

## Rexel ClassicCut™ CL410 A4 Guillotine Clear

Incorporating laser light technology for maximum precision, the ClassicCut™ CL410 is the thoroughbred of A4 guillotines. With a 25 sheet capacity and advanced safety features, it's ideal for busy offices and schools. The heavy-duty base features helpful paper guides and grids for an accurate finish.

## **Attributes**

- Beautifully designed and engineered with Laser-Light technology for confident and accurate trimming
- Heavy-duty, see-through base is marked with grid lines, measurements and paper guides for A4, A5 and A6 sizes to help paper alignment for an accurate cut
- Adjustable paper edge guide helps align paper for a more precise cut
- Use the Blade Lock when guillotine is not in use for added safety
- Integrated blade handle for optimum portability
- Cutting length: A4+ (390 mm)