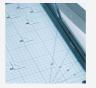

## Rexel ClassicCut™ CL410 A4 Guillotine Clear

Incorporating laser light technology for maximum precision, the ClassicCut™ CL410 is the thoroughbred of A4 guillotines. With a 25 sheet capacity and advanced safety features, it's ideal for busy offices and schools. The heavy-duty base features helpful paper guides and grids for an accurate finish.

## **Attributes**

- Beautifully designed and engineered with Laser-Light technology for confident and accurate trimming
- Heavy-duty, see-through base is marked with grid lines, measurements and paper guides for A4, A5 and A6 sizes to help paper alignment for an accurate cut
- Adjustable paper edge guide helps align paper for a more precise cut
- Use the Blade Lock when guillotine is not in use for added safety
- Integrated blade handle for optimum portability
- Cutting length: A4+ (390 mm)