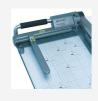

## Rexel ClassicCut™ CL410 A4 Guillotine Clear

Incorporating laser light technology for maximum precision, the ClassicCut™ CL410 is the thoroughbred of A4 guillotines. With a 25 sheet capacity and advanced safety features, it's ideal for busy offices and schools. The heavy-duty base features helpful paper guides and grids for an accurate finish.

## **Attributes**

- Beautifully designed and engineered with Laser-Light technology for confident and accurate trimming
- Heavy-duty, see-through base is marked with grid lines, measurements and paper guides for A4, A5 and A6 sizes to help paper alignment for an accurate cut
- Adjustable paper edge guide helps align paper for a more precise cut
- Use the Blade Lock when guillotine is not in use for added safety
- Integrated blade handle for optimum portability
- Cutting length: A4+ (390 mm)