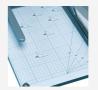

## Rexel ClassicCut™ CL410 A4 Guillotine Clear

Incorporating laser light technology for maximum precision, the ClassicCut™ CL410 is the thoroughbred of A4 guillotines. With a 25 sheet capacity and advanced safety features, it's ideal for busy offices and schools. The heavy-duty base features helpful paper guides and grids for an accurate finish.

## **Attributes**

- Beautifully designed and engineered with Laser-Light technology for confident and accurate trimming
- Heavy-duty, see-through base is marked with grid lines, measurements and paper guides for A4, A5 and A6 sizes to help paper alignment for an accurate cut
- Adjustable paper edge guide helps align paper for a more precise cut
- Use the Blade Lock when guillotine is not in use for added safety
- Integrated blade handle for optimum portability
- Cutting length: A4+ (390 mm)