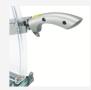

## **Attributes**

- Beautifully designed and engineered with Laser-Light technology for confident and accurate trimming
- Heavy-duty, see-through base is marked with grid lines, measurements and paper guides for A4, A5 and A6 sizes to help paper alignment for an accurate cut
- Adjustable paper edge guide helps align paper for a more precise cut
- Use the Blade Lock when guillotine is not in use for added safety
- Integrated blade handle for optimum portability
- Cutting length: A4+ (390 mm)