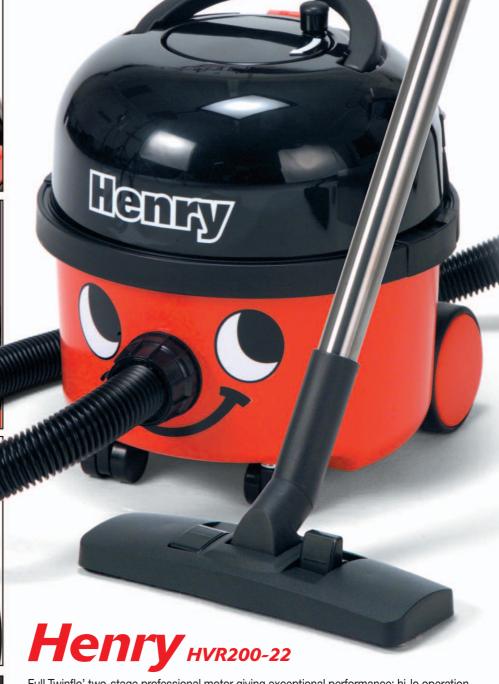

A true professional in every sense of the word but never without that famous smile, loved and appreciated by users the world over... ask any Henry owner.

| Motor | Power              | Airflow  | Suction | Capacity | Range | Weight | Dimensions           |
|-------|--------------------|----------|---------|----------|-------|--------|----------------------|
| 1200W | 230V<br>AC 50/60Hz | 45 L/sec | 2600mm  | 9L       | 26.8m | 6.6Kg  | 340 x 340<br>x 370mm |