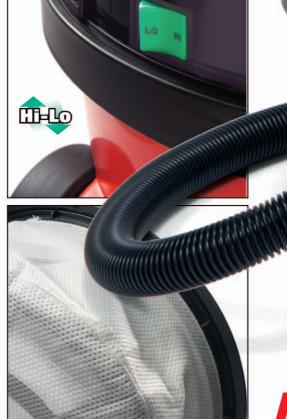

Full Twinflo' two-stage professional motor giving exceptional performance; hi-lo operation allows different power to meet different surfaces and applications, also reducing sound levels for sensitive areas. The 10-metre cable storage and rewind system is a work of art, trouble free and spring free, and it keeps everything neat and tidy. The giant Tritex

filter system makes sure that what goes in stays in, and giant Microflo' dust bags are really clean and easy for emptying.

kit is fully comprehensive and even some of the tools are stainless steel.

Twinflo'