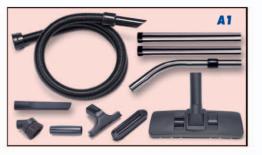

Full Twinflo' two-stage professional motor giving exceptional performance; hi-lo operation allows different power to meet different surfaces and applications, also reducing sound levels for sensitive areas. The 10-metre cable storage and rewind system is a work of art, trouble free and spring free, and it keeps everything neat and tidy. The giant Tritex

filter system makes sure that what goes in stays in, and giant Microflo' dust bags are really clean and easy for emptying.

kit is fully comprehensive and even some of the tools are stainless steel.

Twinflo'